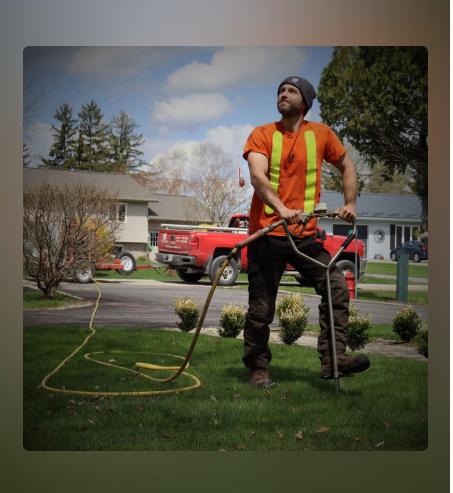

# Tree Services Peterborough

Our team of insured, licensed arborists are experienced professionals capable of handling any tree service needs. Whether you're located in Peterborough, Trent Hills, Campbellford, Hastings, Warkworth, Norwood, Havelock, Marmora, Madoc, Apsley, Bancroft, Buckhorn, Lakefield, or Northumberland County, we provide expert tree care services tailored to your requirements. For reliable and affordable <a href="Tree Services Peterborough">Tree Services Peterborough</a>, contact us today for safe and efficient tree removal solutions you can rely on.